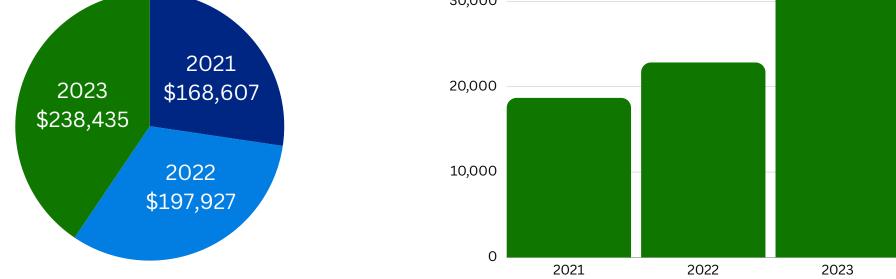

- Preserved resources worth an estimated \$238,435
- Recovered furniture (18,606 lbs), operational items (11,624 lbs), office supplies (6,336 lbs), classroom and creative materials (2,565 lbs)
- Collected items from offices, schools, medical facilities, retail entities in 20 communities
- Joined forces with a construction firm, 2 corporate moving companies and 3 universities to re-home abandoned resources

## **Annual Growth**

|                                                  | Pounds of Inventory | Recovered |
|--------------------------------------------------|---------------------|-----------|
| Estimated Retail Value of<br>Recovered Resources | 40,000              |           |
|                                                  | 30.000              |           |