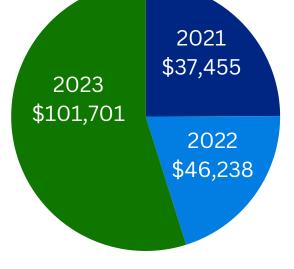

- Provided customers an estimated \$101,701 in savings
- Attracted shoppers from 80 different communities across Massachusetts and beyond
- Benefited schools (40%), businesses (22%), municipalities (21%), nonprofits (17%)
- Donated 8,648 pounds of recovered medical supplies and equipment to the nonprofit Partners for World Health.

## **Annual Growth**

**Estimated Savings Provided** 

**#** Organizations Benefitted