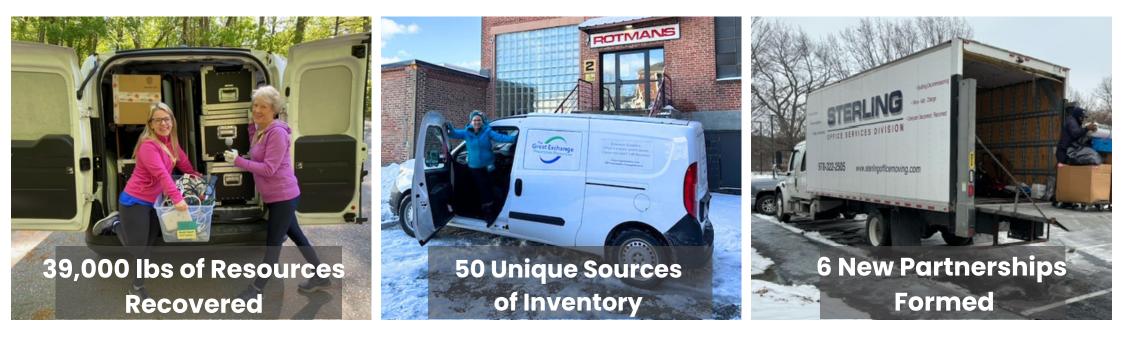

- Preserved resources worth an estimated \$238,435
- Recovered furniture (18,606 lbs), operational items (11,624 lbs), office supplies (6,336 lbs), classroom and creative materials (2,565 lbs)
- Collected items from offices, schools, medical facilities, retail entities in 20 communities
- Joined forces with a construction firm, 2 corporate moving companies and 3 universities to re-home abandoned resources